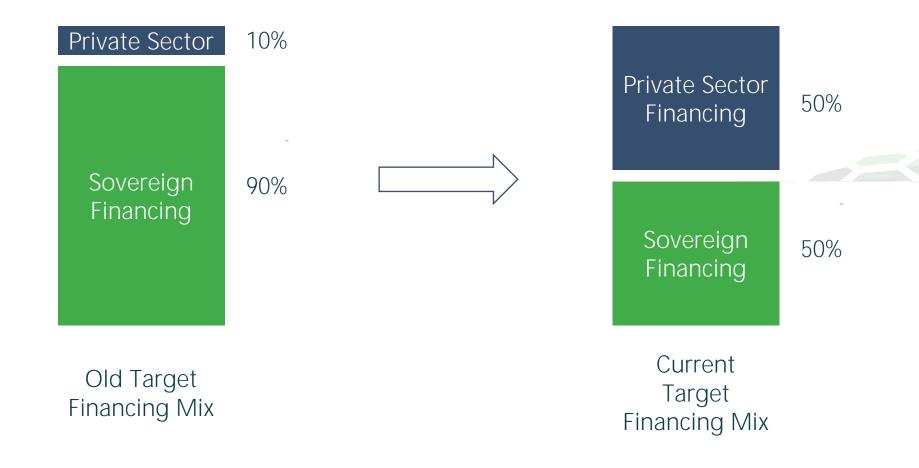

#### FOCUS SHIFT

# ISDB'S REGIONAL SUPRANATIONAL INFRASTRUCTURE ENTITY (RISE) (1/4)

RISE (WHAT)

The flagship IsDB New Business Model Financing Strategy

Joint Venture between regional governments & IsDB [Hamburg Principle] RISE Model Roll Out

RISE Gabon is operational since 2020 with \$2.1 billion projects

10 MCs : Ongoing discussions and MoU signed

Create Livelihoods & Markets (WHY)

Link local economy with Global Value Chains

Address mafl Va