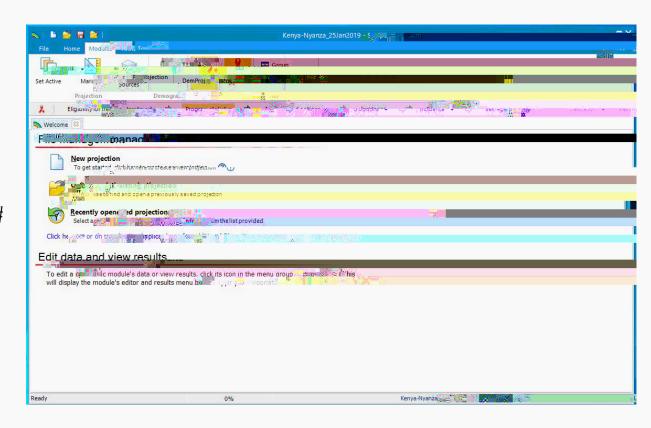

# Imperial figures London

```
•
```

— 4\$\$. WW\$BX0. /\*H%9\$I\*/3

•

$$- Y)+$$
\$

-8\*/\$)X7%

•

- (\*"07#"%)/\*.\$#B#+)\$#\*"A'P)B#7\$\*"#)"'2\*"\$%'L)/7\*A'Z).7)9%'D../\*-#B)\$#\*"