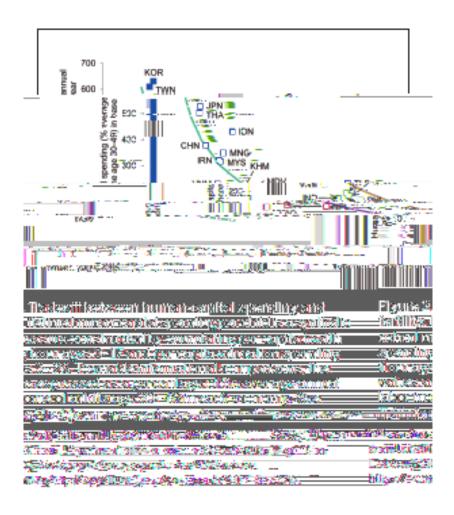

|                                                                                                                 | - 22 | <b></b>                                 |                     |                   | ti tike:        | 1 Péleset      | - Willia                                                                                                        | Jengle e       |                                                                                                                 | name 2000                 |
|-----------------------------------------------------------------------------------------------------------------|------|-----------------------------------------|---------------------|-------------------|-----------------|----------------|-----------------------------------------------------------------------------------------------------------------|----------------|-----------------------------------------------------------------------------------------------------------------|---------------------------|
| 12,276                                                                                                          |      | <b>.</b> 040                            |                     |                   | <del>i ka</del> | - 600aia       | -97                                                                                                             | <b>(40)</b> )) | 11 (Stringford at                                                                                               | isti Miszowie             |
| . Alle Crais.                                                                                                   | - 16 | <b>1550</b>                             | 15.a.t              | ÷6.               |                 | lo as          | - 10 U.C.                                                                                                       |                | en Max Cill                                                                                                     | 11-210-07                 |
| 25 (AAAAAAAAAAAAAAAAAAAAAAAAAAAAAAAAAAAA                                                                        | 37   |                                         |                     |                   |                 | -              |                                                                                                                 |                | The state of the second second                                                                                  | Colored States of Colored |
|                                                                                                                 | 1.00 | (10) (10) (10) (10) (10) (10) (10) (10) | 100                 |                   |                 | -              | au -                                                                                                            | -              |                                                                                                                 |                           |
| pil Second Sec.                                                                                                 |      | ter Dor                                 | State of the second | <u>कर कें</u> ब्र |                 |                | uz————————————————————————————————————                                                                          |                | No. of Concession, Name                                                                                         |                           |
| n isteni i Kiencer                                                                                              |      |                                         |                     |                   |                 |                |                                                                                                                 |                |                                                                                                                 | Bapt. P                   |
|                                                                                                                 |      | 1060                                    |                     | - 30 M            |                 | 24)            | 377                                                                                                             |                | 2.10- 2.                                                                                                        |                           |
|                                                                                                                 |      |                                         |                     |                   |                 |                |                                                                                                                 |                |                                                                                                                 |                           |
|                                                                                                                 |      |                                         |                     |                   |                 |                | · · · · ·                                                                                                       |                |                                                                                                                 |                           |
|                                                                                                                 |      |                                         |                     |                   |                 |                |                                                                                                                 |                |                                                                                                                 | anno interacioni          |
| 1000 - 1000 - 1000 - 1000 - 1000 - 1000 - 1000 - 1000 - 1000 - 1000 - 1000 - 1000 - 1000 - 1000 - 1000 - 1000 - | 000  |                                         |                     |                   |                 |                |                                                                                                                 |                |                                                                                                                 |                           |
|                                                                                                                 |      |                                         |                     |                   |                 |                |                                                                                                                 |                |                                                                                                                 |                           |
|                                                                                                                 | ×    |                                         |                     | 7                 |                 | <u>easi as</u> | 1994 - 1994 - 1994 - 1994 - 1994 - 1994 - 1994 - 1994 - 1994 - 1994 - 1994 - 1994 - 1994 - 1994 - 1994 - 1994 - |                | and the second secon |                           |